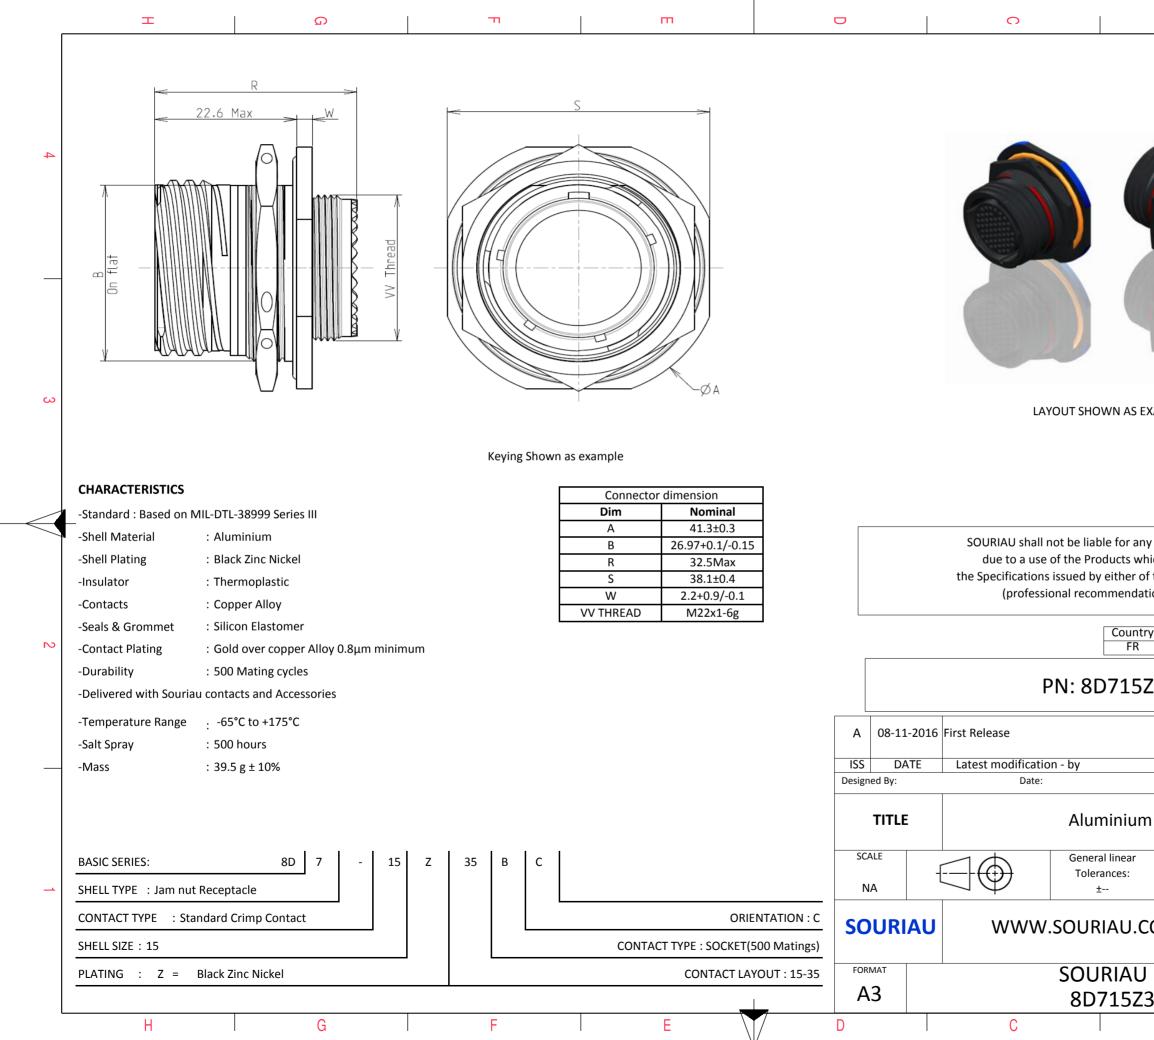

| swhich does not comply with<br>er of the Parties or by a third party<br>idation, technical notice.)<br><u>intry Jurisdiction &amp; Control List</u><br><u>R Not Listed</u><br>2<br>5Z35BC<br><u>MOD N°</u><br><u>CUSTOMER DRAWING</u><br>um Receptacle 8D series                                                                                                                                                                                                                                                                                                                                                                                                                                                                                                                                                                                                                                                                                                                              |                                       |                |           |           |          |   |  |  |  |
|-----------------------------------------------------------------------------------------------------------------------------------------------------------------------------------------------------------------------------------------------------------------------------------------------------------------------------------------------------------------------------------------------------------------------------------------------------------------------------------------------------------------------------------------------------------------------------------------------------------------------------------------------------------------------------------------------------------------------------------------------------------------------------------------------------------------------------------------------------------------------------------------------------------------------------------------------------------------------------------------------|---------------------------------------|----------------|-----------|-----------|----------|---|--|--|--|
| any non-conformity or damage       3         any non-conformity or damage       which does not comply with         which does not comply with       r         is of the Parties or by a third party       1         intry       Jurisdiction & Control List         ix       Not Listed         5Z35BC       MOD N°         um Receptacle 8D series       MOD N°         V       Customent is the property of SOURIAU         it must not be reproduced or communicated without permission       1         V.COM       This document is the property of SOURIAU         It must not be reproduced or communicated without permission       1         V.DRG N°       SHEET         J/2       1/2                                                                                                                                                                                                                                                                                               |                                       | œ              |           | А         |          |   |  |  |  |
| any non-conformity or damage       3         any non-conformity or damage       which does not comply with         which does not comply with       r         is of the Parties or by a third party       1         intry       Jurisdiction & Control List         ix       Not Listed         5Z35BC       MOD N°         um Receptacle 8D series       MOD N°         V       Customent is the property of SOURIAU         it must not be reproduced or communicated without permission       1         V.COM       This document is the property of SOURIAU         It must not be reproduced or communicated without permission       1         V.DRG N°       SHEET         J/2       1/2                                                                                                                                                                                                                                                                                               |                                       |                |           |           |          |   |  |  |  |
| any non-conformity or damage       3         any non-conformity or damage       which does not comply with         which does not comply with       r         is of the Parties or by a third party       1         intry       Jurisdiction & Control List         ix       Not Listed         5Z35BC       MOD N°         um Receptacle 8D series       MOD N°         V       Customent is the property of SOURIAU         it must not be reproduced or communicated without permission       1         V.COM       This document is the property of SOURIAU         It must not be reproduced or communicated without permission       1         V.DRG N°       SHEET         J/2       1/2                                                                                                                                                                                                                                                                                               |                                       |                |           |           |          |   |  |  |  |
| any non-conformity or damage       3         any non-conformity or damage       which does not comply with         which does not comply with       r         is of the Parties or by a third party       1         intry       Jurisdiction & Control List         ix       Not Listed         5Z35BC       MOD N°         um Receptacle 8D series       MOD N°         V       Customent is the property of SOURIAU         it must not be reproduced or communicated without permission       1         V.COM       This document is the property of SOURIAU         It must not be reproduced or communicated without permission       1         V.DRG N°       SHEET         J/2       1/2                                                                                                                                                                                                                                                                                               |                                       |                |           |           |          |   |  |  |  |
| any non-conformity or damage       3         any non-conformity or damage       which does not comply with         which does not comply with       r         is of the Parties or by a third party       1         intry       Jurisdiction & Control List         ix       Not Listed         5Z35BC       MOD N°         um Receptacle 8D series       MOD N°         V       Customent is the property of SOURIAU         it must not be reproduced or communicated without permission       1         V.COM       This document is the property of SOURIAU         It must not be reproduced or communicated without permission       1         V.DRG N°       SHEET         J/2       1/2                                                                                                                                                                                                                                                                                               |                                       |                |           |           |          |   |  |  |  |
| any non-conformity or damage<br>which does not comply with<br>er of the Parties or by a third party<br>idation, technical notice.)<br>Intry Jurisdiction & Control List<br>R Not Listed<br>5Z35BC<br>MOD N°<br>CUSTOMER DRAWING<br>UM Receptacle 8D series<br>ar NPRDS / PROJECT<br>859<br>J.COM<br>This document is the property of<br>SOURIAU<br>it must not be reproduced or<br>communicated without permission<br>J.DRG N°<br>SHEET<br>J/2<br>1                                                                                                                                                                                                                                                                                                                                                                                                                                                                                                                                           |                                       |                |           |           |          | 4 |  |  |  |
| any non-conformity or damage<br>which does not comply with<br>er of the Parties or by a third party<br>idation, technical notice.)<br>Intry Jurisdiction & Control List<br>R Not Listed<br>5Z35BC<br>MOD N°<br>CUSTOMER DRAWING<br>UM Receptacle 8D series<br>ar NPRDS / PROJECT<br>859<br>J.COM<br>This document is the property of<br>SOURIAU<br>it must not be reproduced or<br>communicated without permission<br>J.DRG N°<br>SHEET<br>J/2<br>1                                                                                                                                                                                                                                                                                                                                                                                                                                                                                                                                           |                                       | / //           |           |           |          |   |  |  |  |
| any non-conformity or damage<br>which does not comply with<br>er of the Parties or by a third party<br>idation, technical notice.)<br>Intry Jurisdiction & Control List<br>R Not Listed<br>5Z35BC<br>MOD N°<br>CUSTOMER DRAWING<br>UM Receptacle 8D series<br>ar NPRDS / PROJECT<br>859<br>J.COM<br>This document is the property of<br>SOURIAU<br>it must not be reproduced or<br>communicated without permission<br>J.DRG N°<br>SHEET<br>J/2<br>1                                                                                                                                                                                                                                                                                                                                                                                                                                                                                                                                           |                                       |                | /         |           |          |   |  |  |  |
| any non-conformity or damage<br>which does not comply with<br>er of the Parties or by a third party<br>idation, technical notice.)<br>Intry Jurisdiction & Control List<br>R Not Listed<br>5Z35BC<br>MOD N°<br>CUSTOMER DRAWING<br>UM Receptacle 8D series<br>ar NPRDS / PROJECT<br>859<br>J.COM<br>This document is the property of<br>SOURIAU<br>it must not be reproduced or<br>communicated without permission<br>J.DRG N°<br>SHEET<br>J/2<br>1                                                                                                                                                                                                                                                                                                                                                                                                                                                                                                                                           |                                       |                |           |           |          |   |  |  |  |
| any non-conformity or damage<br>which does not comply with<br>er of the Parties or by a third party<br>idation, technical notice.)<br>Intry Jurisdiction & Control List<br>R Not Listed<br>5Z35BC<br>MOD N°<br>CUSTOMER DRAWING<br>UM Receptacle 8D series<br>ar NPRDS / PROJECT<br>859<br>J.COM<br>This document is the property of<br>SOURIAU<br>it must not be reproduced or<br>communicated without permission<br>J.DRG N°<br>SHEET<br>J/2<br>1                                                                                                                                                                                                                                                                                                                                                                                                                                                                                                                                           |                                       |                |           |           |          |   |  |  |  |
| any non-conformity or damage<br>which does not comply with<br>er of the Parties or by a third party<br>idation, technical notice.)<br>Intry Jurisdiction & Control List<br>R Not Listed<br>5Z35BC<br>MOD N°<br>CUSTOMER DRAWING<br>UM Receptacle 8D series<br>ar NPRDS / PROJECT<br>859<br>J.COM<br>This document is the property of<br>SOURIAU<br>it must not be reproduced or<br>communicated without permission<br>J.DRG N°<br>SHEET<br>J/2<br>1                                                                                                                                                                                                                                                                                                                                                                                                                                                                                                                                           |                                       |                | /         |           |          |   |  |  |  |
| any non-conformity or damage<br>which does not comply with<br>er of the Parties or by a third party<br>idation, technical notice.)<br>Intry Jurisdiction & Control List<br>R Not Listed<br>5Z35BC<br>MOD N°<br>CUSTOMER DRAWING<br>UM Receptacle 8D series<br>ar NPRDS / PROJECT<br>859<br>J.COM<br>This document is the property of<br>SOURIAU<br>it must not be reproduced or<br>communicated without permission<br>J.DRG N°<br>SHEET<br>J/2<br>1                                                                                                                                                                                                                                                                                                                                                                                                                                                                                                                                           |                                       | 0              |           |           |          |   |  |  |  |
| any non-conformity or damage<br>which does not comply with<br>er of the Parties or by a third party<br>idation, technical notice.)<br>Intry Jurisdiction & Control List<br>R Not Listed<br>5Z35BC<br>MOD N°<br>CUSTOMER DRAWING<br>UM Receptacle 8D series<br>ar NPRDS / PROJECT<br>859<br>J.COM<br>This document is the property of<br>SOURIAU<br>it must not be reproduced or<br>communicated without permission<br>J.DRG N°<br>SHEET<br>J/2<br>1                                                                                                                                                                                                                                                                                                                                                                                                                                                                                                                                           |                                       |                |           |           |          | 3 |  |  |  |
| which does not comply with<br>er of the Parties or by a third party<br>idation, technical notice.) 2     Intry Jurisdiction & Control List   R Not Listed     SZ35BC     MOD N°     CUSTOMER DRAWING     Image: Model of the property of source or communicated without permission     ND DRG N°   SZ35BC-C                                                                                                                                                                                                                                                                                                                                                                                                                                                                                                                                                                                                                                                                                   | S EXA                                 | AMPLE          |           |           |          | 0 |  |  |  |
| which does not comply with<br>er of the Parties or by a third party<br>idation, technical notice.) 2     Intry Jurisdiction & Control List   R Not Listed     SZ35BC     MOD N°     CUSTOMER DRAWING     Image: Model of the property of source or communicated without permission     ND DRG N°   SZ35BC-C                                                                                                                                                                                                                                                                                                                                                                                                                                                                                                                                                                                                                                                                                   |                                       |                |           |           |          |   |  |  |  |
| which does not comply with<br>er of the Parties or by a third party<br>idation, technical notice.) 2     Intry Jurisdiction & Control List   R Not Listed     SZ35BC     MOD N°     CUSTOMER DRAWING     Image: Model of the property of source or communicated without permission     ND DRG N°   SZ35BC-C                                                                                                                                                                                                                                                                                                                                                                                                                                                                                                                                                                                                                                                                                   |                                       |                |           |           |          |   |  |  |  |
| which does not comply with<br>er of the Parties or by a third party<br>idation, technical notice.) 2     Intry Jurisdiction & Control List   R Not Listed     SZ35BC     MOD N°     CUSTOMER DRAWING     Image: Model of the property of source or communicated without permission     ND DRG N°   SZ35BC-C                                                                                                                                                                                                                                                                                                                                                                                                                                                                                                                                                                                                                                                                                   |                                       |                |           |           |          |   |  |  |  |
| r of the Parties or by a third party<br>dation, technical notice.)<br>Untry Jurisdiction & Control List<br>R Not Listed<br>5Z35BC                                                                                                                                                                                                                                                                                                                                                                                                                                                                                                                                                                                                                                                                                                                                                                                                                                                             | any non-conformity or damage          |                |           |           |          |   |  |  |  |
| Intry       Jurisdiction & Control List       2         SZ35BC       MOD N°         SZ35BC       MOD N°         MOD N°       CUSTOMER DRAWING         um Receptacle 8D series       MOD N°         ar       NPRDS / PROJECT         859       This document is the property of SOURIAU         It must not be reproduced or communicated without permission       SHEET         AU DRG N°       SHEET         5235BC-C       1/2                                                                                                                                                                                                                                                                                                                                                                                                                                                                                                                                                              | er of the Parties or by a third party |                |           |           |          |   |  |  |  |
| R Not Listed 2   5Z35BC MOD N°   SZ35BC MOD N°   MOD N° MOD N°   CUSTOMER DRAWING   um Receptacle 8D series   ar NPRDS / PROJECT   859   ar   NPRDS / PROJECT   859   1   J.COM   This document is the property of SOURIAU it must not be reproduced or communicated without permission   AU DRG N°   SHEET   235BC-C                                                                                                                                                                                                                                                                                                                                                                                                                                                                                                                                                                                                                                                                         | iud(l0                                | n, technical h | ouce.)    |           |          |   |  |  |  |
| MOD N°<br>CUSTOMER DRAWING<br>um Receptacle 8D series<br>ar NPRDS / PROJECT<br>859<br>1<br>COM<br>This document is the property of<br>SOURIAU<br>it must not be reproduced or<br>communicated without permission<br>AU DRG N°<br>SHEET<br>1/2                                                                                                                                                                                                                                                                                                                                                                                                                                                                                                                                                                                                                                                                                                                                                 | untry<br>FR                           | Jurisd         |           | trol List |          | 2 |  |  |  |
| MOD N°<br>CUSTOMER DRAWING<br>um Receptacle 8D series<br>ar NPRDS / PROJECT<br>859<br>1<br>COM<br>This document is the property of<br>SOURIAU<br>it must not be reproduced or<br>communicated without permission<br>AU DRG N°<br>SHEET<br>1/2                                                                                                                                                                                                                                                                                                                                                                                                                                                                                                                                                                                                                                                                                                                                                 | 57                                    | 2580           |           |           |          |   |  |  |  |
| CUSTOMER DRAWING         um Receptacle 8D series         ar       NPRDS / PROJECT         859       859         J.COM       This document is the property of SOURIAU it must not be reproduced or communicated without permission       1         V.COM       SHEET 1/2                                                                                                                                                                                                                                                                                                                                                                                                                                                                                                                                                                                                                                                                                                                       |                                       |                |           |           |          |   |  |  |  |
| CUSTOMER DRAWING         um Receptacle 8D series         ar       NPRDS / PROJECT         859       859         J.COM       This document is the property of SOURIAU it must not be reproduced or communicated without permission       1         V.COM       SHEET 1/2                                                                                                                                                                                                                                                                                                                                                                                                                                                                                                                                                                                                                                                                                                                       |                                       |                |           |           |          |   |  |  |  |
| Image: Series   Image: Series |                                       |                | CUSTOME   |           | MOD N°   |   |  |  |  |
| Ar NPRDS / PROJECT<br>859<br>1<br>1<br>1<br>1<br>1<br>1<br>1<br>1<br>1<br>1<br>1<br>1<br>1                                                                                                                                                                                                                                                                                                                                                                                                                                                                                                                                                                                                                                                                                                                                                                                                                                                                                                    |                                       |                |           |           |          |   |  |  |  |
| 859       1       1       1       1       1       1       1       1       1       1       1       1       1       1       1       1       1       1       1       1       1       1       1       1       1       1       1       1       1       1       1       1       1       1       1       1       1       1       1       1       1       1       1       1       1       1       1       1       1       1       1       1       1       1       1       1       1       1       1       1       1       1       1       1       1       1       1 <td>um</td> <td>Receptacl</td> <td>e 8D seri</td> <td>es</td> <td></td> <td></td>                                                                                                                                                                                                                                                                                                                                                 | um                                    | Receptacl      | e 8D seri | es        |          |   |  |  |  |
| This document is the property of<br>SOURIAU<br>it must not be reproduced or<br>communicated without permission<br>SUDRG N° SHEET<br>5235BC-C 1/2                                                                                                                                                                                                                                                                                                                                                                                                                                                                                                                                                                                                                                                                                                                                                                                                                                              | ar                                    |                |           |           |          |   |  |  |  |
| SOURIAU       it must not be reproduced or       communicated without permission       VUDRG N°       SHEET       1/2                                                                                                                                                                                                                                                                                                                                                                                                                                                                                                                                                                                                                                                                                                                                                                                                                                                                         |                                       |                |           |           | perty of | 1 |  |  |  |
| communicated without permission       NU DRG N°       SHEET       235BC-C                                                                                                                                                                                                                                                                                                                                                                                                                                                                                                                                                                                                                                                                                                                                                                                                                                                                                                                     | J.CC                                  | DM             |           | SOURIAU   |          |   |  |  |  |
| Z35BC-C 1/2                                                                                                                                                                                                                                                                                                                                                                                                                                                                                                                                                                                                                                                                                                                                                                                                                                                                                                                                                                                   |                                       |                |           |           | rmission | _ |  |  |  |
|                                                                                                                                                                                                                                                                                                                                                                                                                                                                                                                                                                                                                                                                                                                                                                                                                                                                                                                                                                                               |                                       |                |           |           |          |   |  |  |  |
|                                                                                                                                                                                                                                                                                                                                                                                                                                                                                                                                                                                                                                                                                                                                                                                                                                                                                                                                                                                               | 023                                   |                |           | A         | 1/2      | J |  |  |  |
|                                                                                                                                                                                                                                                                                                                                                                                                                                                                                                                                                                                                                                                                                                                                                                                                                                                                                                                                                                                               |                                       | 2              | 1         |           |          |   |  |  |  |